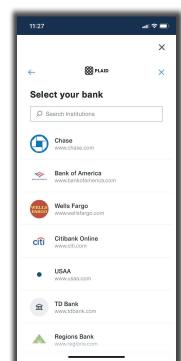

Select how to link your external account: Instant Verification or Micro-Deposits.

Micro-Deposits

С

For Instant Verification, use Plaid to connect your account. Select your bank and enter your credentials to link your accounts.