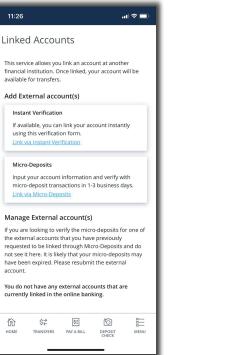

## Crion HOW TO Link External Accounts USING THE ORION FCU MOBILE APP

Click Menu, then Services to open External Accounts.

| 11       | 26                    |   | .at ♥ ■)                        |
|----------|-----------------------|---|---------------------------------|
|          | Home                  |   | d transaction<br>is, select the |
| 2        | Transfer              | ~ | d click "Create ×               |
| 2        | Pay Bills             | ~ |                                 |
| +        | Loan Center           | ~ | MORE                            |
| $\equiv$ | Current Rates         |   | 11                              |
|          | Services              | ^ |                                 |
|          | My Credit Dashboard   |   |                                 |
|          | External Accounts     |   | top of your finances.           |
|          | Stop Payment          |   | top of your interfees.          |
|          | Open a New Share      |   |                                 |
|          | Check Reorder         |   | :                               |
|          | Direct Deposit Switch |   | :                               |
|          | Overdraft Protection  |   | *<br>\$8,612.94<br>\$8.612.94   |
| $\equiv$ | Card Center           | ~ |                                 |
| ¢°       | Settings              | ~ | \$6,614.46                      |
|          | Document Center       | ~ | \$6,639.46                      |
| X        | Messages              |   |                                 |
| 侴        | Locations & Hours     |   |                                 |
| Ξ        | AppleWatch            |   | DEPOSIT MENU<br>CHECK           |